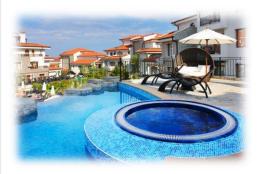

#### **ADDRESS**:

Vineyards Spa Resort , road between Aheloy and Kableshkovo N 42.64689 E 27.61616

# 10<sub>TH</sub> ANNIVERSARY BULGARIA TREFFEN

07/11.09.2022

Bulgarian Trefen will be on Black Sea, "Vineyards" Spa Resort, Aheloy. We have special program & many surprises, camping area & hotel, SPA & pool, group trips, live music and folklore. We offer you 4 nights a double room or villas with private yards with private pool, breakfast and dinner included 60/85€ Inscription fee: GWEF 50€; NON GWEF 60€ included: T-shirt, patch, free BBQ, group trips, folklore, live music, many personal awards, first come, first pre-inscription and many more.