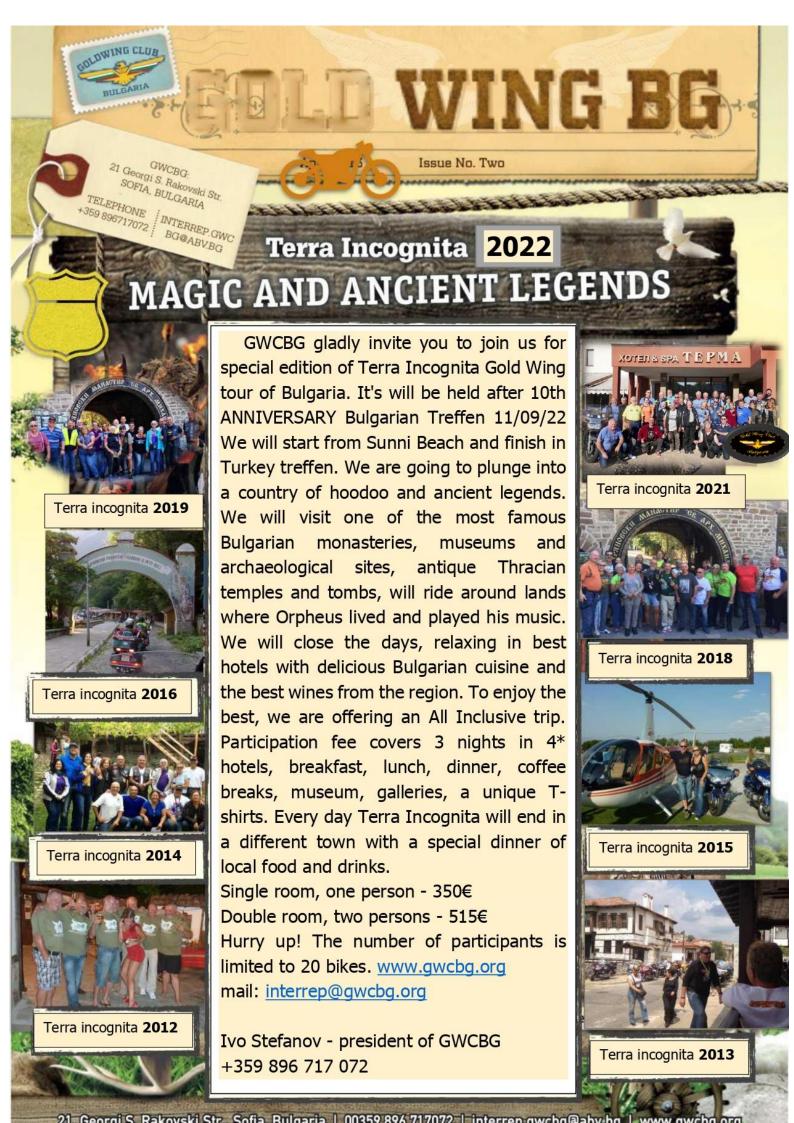

# 10<sub>TH</sub> ANNIVERSARY BULGARIA TREFFEN

07/11.09.2022

Bulgarian Trefen will be on Black Sea, "Vineyards" Spa Resort, Aheloy. We have special program & many surprises, camping area & hotel, SPA & pool, group trips, live music and folklore. We offer you 4 nights a double room or villas with private yards with private pool, breakfast and dinner included 60/85€ Inscription fee: GWEF 50€; NON GWEF 60€ included: T-shirt, patch, free BBQ, group trips, folklore, live music, many personal awards, first come, first pre-inscription and many more.

Pre-inscription up to 20th July you will get a <u>personal gift</u> with your name; 5% discount of inscription & hotel price If you cancel

your pre-inscription before **28th Aug.** your money will be refunded. Prize **Best Friend of GWCBG** As in previous years between Bulgaria and Turkey treffen will be held **TERRA INCOGNITA GOLD WING TOUR** info below