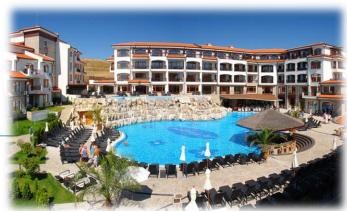

#### **ADDRESS**:

Vineyards Spa Resort , road between Aheloy and Kableshkovo N 42.64689 E 27.61616

# 10<sub>TH</sub> ANNIVERSARY BULGARIA TREFFEN

07/11.09.2022

Bulgarian Trefen will be on Black Sea, "Vineyards" Spa Resort, Aheloy. We have special program & many surprises, camping area & hotel, SPA & pool, group trips, live music and folklore. We offer you 4 nights a double room or villas with private yards with private pool, breakfast and dinner included 60/85€ Inscription fee: GWEF 50€; NON GWEF 60€ included: T-shirt, patch, free BBQ, group trips, folklore, live music, many personal awards, first come, first pre-inscription and many more.