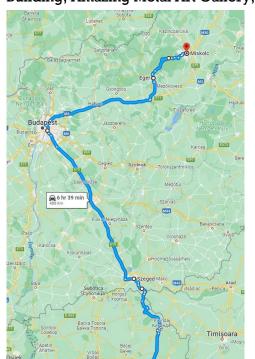

#### Day 3 - 10.07.2023 - Zernjanin, Serbia - Miskolc, Hungary 470 km/7 h.

Individual riding on your route, we recommend crossing the Serbia-Hungary border at the small border crossings.

Route 1 - You can stop in Budapest for lunch, visit Budapest History Museum / Castle Museum, Hungarian Parliament Building, Amazing Metal Art Gallery,

Route 2 - You can stop in Debrecen for lunch, unfortunately the Déri Museum is closed on Mondays, but you can arrive earlier at HOTEL AURORA 4\* and enjoy the hotel's spa. Miskolc is located on the eastern side of Bük Mountain. Its main attractions include the Miskolctapolca Cave Bath, Diósgyőr Castle, Palace Inn in

Lillafüred and the Miskolc National Theater, Széchenyi Pedestrian Street, Avasi Church, Desk Church, Herman Ottó Museum, Zoo and Cultural Park Miskolc and

Day 4 - 11.07.2023 - Miskolc - Košice, Slovakia - Katowice, Poland - 420 km./6h.