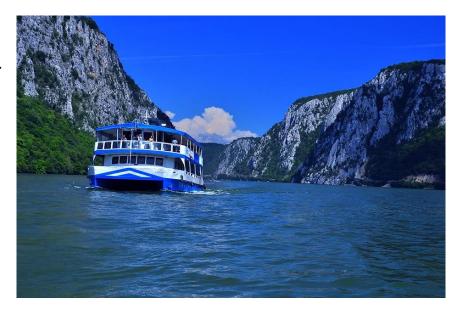

# **Day 2 – 09.07.2023** - Kladovo – Belgrad Zernjanin – 350 km.

- Option 1 - with advance booking only: Romantic ride in tourist boat on the Danube. During the one-hour ride you can enjoy panoramic sightseeing of Kladovo, Turkish fortress Fetislam, Romanian city Turn Severin, the remains of the Trajan's Bridge and the reconstructed fortification Ada Kale on the Romanian island Shimian.

Price 15€ per person. **The boat leaves** from town Tekija at 8:30h.

Tekija port is 22 km. from the hotel

- Option 2 - with advance booking only:

visit of Hydroelectric Power Station "Đerdap" HPS Đerdap I – A monumental structure, ever since 1972 when it became available for visits, has welcomed over a million people. It is the first hydropower plant built on the Danube- a project that Yugoslavia and Romania invested in over 450 million \$. A tour, with an escort of the guide lasts 45 minutes.