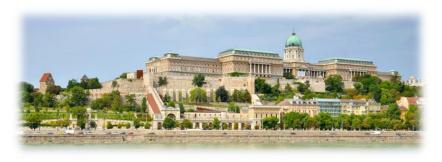

#### Day 3 - 10.07.2023 - Zernjanin, Serbia - Miskolc, Hungary 470 km/7 h.

Individual riding on your route, we recommend crossing the Serbia-Hungary border at the small border crossings.

Route 1 - You can stop in Budapest for lunch, visit Budapest History Museum / Castle Museum, Hungarian Parliament Building, Amazing Metal Art Gallery,