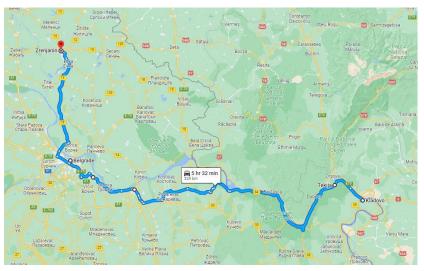

#### 08 July 2023

Riding on the route Sofia, Montana, Belogradchik, Vidin, Kladovo/Serbia, overnight and dinner notel Derdap 3\* - 350 km.

#### 09 July 2023

Boat trip to Danube, visit to Belgrade, overnight and dinner Hotel Vojvodina 4\* Zrenjanin - 350 km.

#### Day 1 -

08.07.2023 - Sofia - Montana - Belogradchik - Vidin - 350 km.

E70

O Montana

Sofia

Craiova

Botevgrad Ботевград

A2

ičin Han

Overnight at HOTEL DERDAP, Kladovo, breakfast and dinner included.

Vidin

O Belogradchik

5 hr 29 min

Dimitrovgrad Димитровград

Pirot Пирот

and the policy of the policy