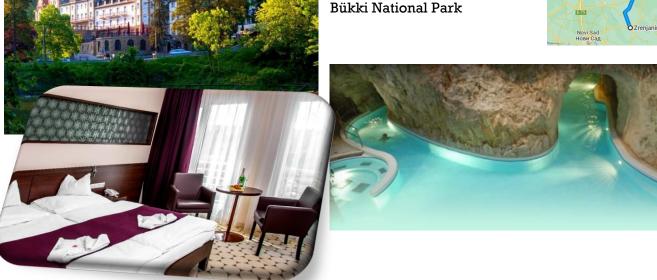

Route 2 - You can stop in Debrecen for lunch, unfortunately the Déri Museum is closed on Mondays, but you can arrive earlier at HOTEL AURORA 4\* and enjoy the hotel's spa. Miskolc is located on the eastern side of Bük Mountain. Its main attractions include the Miskolctapolca Cave Bath, Diósgyőr Castle, Palace Inn in

Lillafüred and the Miskolc National Theater, Széchenyi Pedestrian Street, Avasi Church, Desk Church, Herman Ottó Museum, Zoo and Cultural Park Miskolc and

Day 4 - 11.07.2023 - Miskolc - Košice, Slovakia - Katowice, Poland - 420 km./6h.